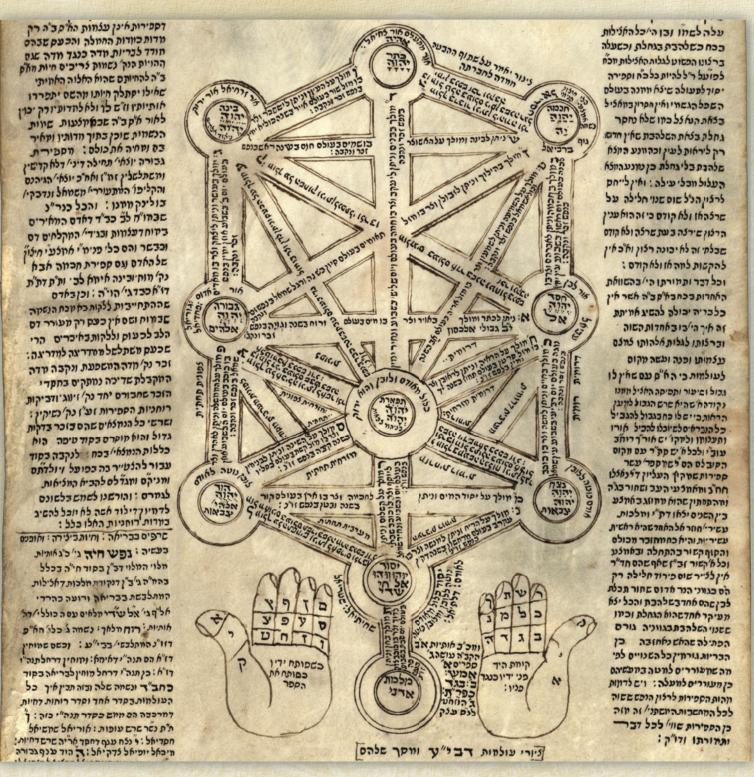

## 17-19 NOVEMBER 2013

"EARLY HASIDIC ILAN - COURTESY GROSS FAMILY COLLECTION"

GOETHE UNIVERSITY FRANKFURT
CAMPUS WESTEND
GRÜNEBURGPLATZ 1
60323 FRANKFURT AM MAIN
CASINO, ROOM 1.801

ORGANIZED BY

THE MARTIN-BUBER-CHAIR IN JEWISH THOUGHT AND PHILOSOPHY, GOETHE UNIVERSITY FRANKFURT
THE GOLDSTEIN-GOREN INTERNATIONAL CENTER FOR JEWISH THOUGHT,
BEN-GURION UNIVERSITY OF THE NEGEV, BEER SHEVA