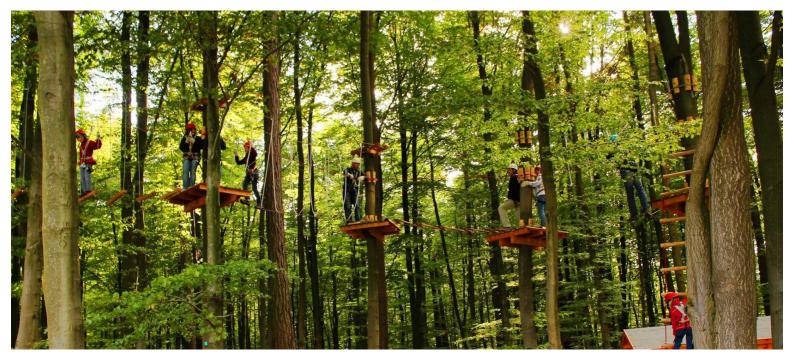

## GWC's ACTIVITIES & EXCURSIONS

Thu., 03.06.2023 Visit to Kletterwald in Offenbach

Come with us to the Kletterwald Offenbach. This nearby climbing park is an absolutely unique leisure pursuit and offers fun, adventure and thrills for the whole family.

Please find further information on the website of the park: https://offenbach.funforest.de/

The event will start at 10:50 am at Frankfurt Hauptwache and we will be back to Frankfurt around 03:30 pm.

Early registration is recommended to the following address latest by May 28th, 2023: events\_gwc@uni-frankfurt.de Service and entrance fee:  $20.00 \in / 12.00 \in$  for children. Please let us know when registering if you have a train ticket (Landesticket, student ticket or Deutschlandticket).